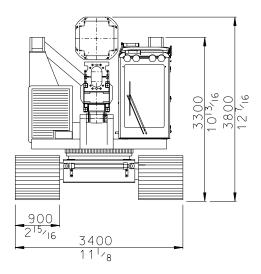

| Uppercarriage    |                                              |                         |                        |
|------------------|----------------------------------------------|-------------------------|------------------------|
| Туре             |                                              | Junttan PM25H           |                        |
| Engine           | Туре:                                        | Cummins QSM11           |                        |
|                  | Power:                                       | 280 kW                  | 376 hp                 |
|                  | Fuel tank:                                   | 420 liters              | 110 gal                |
| Hydraulic system | Max flow:                                    | 2x280 + 120 lpm/2000rpm | 2x42 + 24 gpm/2 000rpm |
|                  | Max pressure:                                | 320 bar                 | 4 640 psi              |
|                  | Cooling system:                              | 2xT8 coolers            |                        |
|                  | Oil tank:                                    | 670 liters              | 177 gal                |
| Slew drive       | Single drive, 1600mm single row slewing ring |                         |                        |
| Counterweight    | Extendable:                                  | 6 000 + 2 000 kg        | 13 230 + 4 400 lb      |

| Undercarriage      |            |                            |                |
|--------------------|------------|----------------------------|----------------|
| Туре               |            | JH57160                    |                |
| Crawler length     |            | 5 700 mm                   | 225 in         |
| Crawler type       |            | D7A                        |                |
| Width (900 shoes)  | Min:       | 3 380 mm                   | 133 in         |
|                    | Max:       | 4 880 mm                   | 192 in         |
| Track shoe options | Width:     | 800/900/1 000 mm           | 31½/35½/39½ in |
|                    | Surface:   | 3-edge / flat edges / flat |                |
|                    | Edge type: | normal / chamfer / bended  |                |
|                    |            |                            |                |