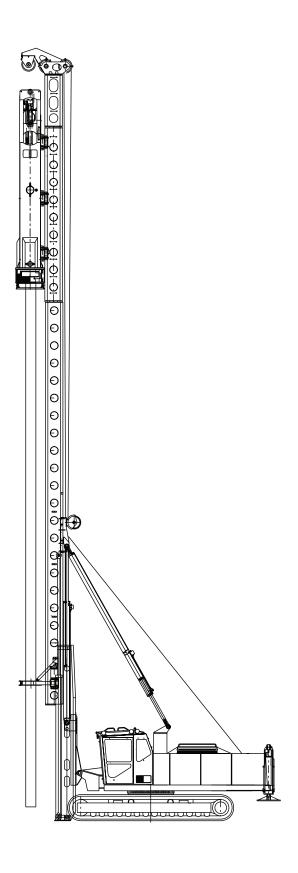

#### **General Information**

**Junttan PM 25H** is a medium weight piling rig designed for driving steel and concrete piles. PM25H is Junttan's biggest pile driving rig with telescopic leader for extremely efficient and more powerful for heavy duty use. The rig has excellent stability and wide leader inclination angles. The recommended ram hammer weight is from 5 000 to 9 000 kg and the maximum pile length is 25 meters (82 ft). The rig has proven productivity. The telescopic leader ensures easy and fast handling of piles. Top pile driving performance is guaranteed with Junttan hydraulic hammers. An optional side drill or vibrator hammer makes pile driving even more efficient in some soil conditions. With optional Junttan equipment, optimised working set-up of the rig can be easily achieved.

This Junttan piling rig has the all proven Junttan features. Its rugged design makes it a safe and reliable rig even in the most demanding working conditions. The self-erecting leader and many advanced technical features ensure that the rig is ready to work in just a few minutes. The ergonomic and safety tested cabin allows the driver to concentrate completely on his work. The expandable tracks and low centre of gravity make the rig exceptionally stable in different working situations. The horizontal movement of the leader ensures fast spotting of the pile. In spite of larger size the rig can be still easily transported to a new working site.

Standard PM 25H with HHK 7A hammer for pile driving

PM 25H with longest available leader configuration and HHK 7A hammer for pile driving