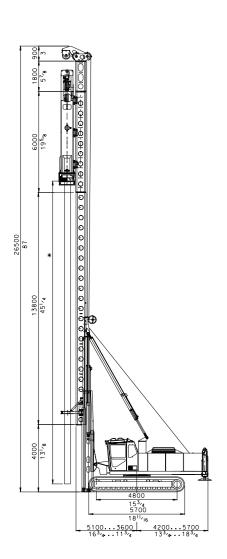

Standard PM 25H with HHK 7A hammer for pile driving

PM 25H with longest available leader configuration and HHK 7A hammer for pile driving

### **Transport Dimension**

Minimum track width.

Standard PM 25H transport dimensions with HHK 7A hammer.

PM 25H transport dimensions with longest available leader configuration, HHK 7A hammer and side cathead.