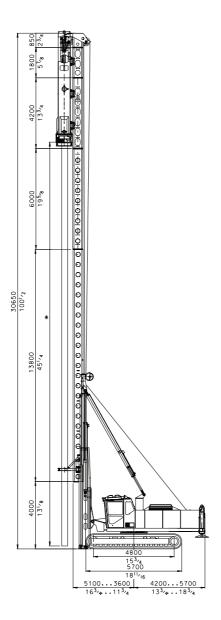

Standard PM 25H with HHK 7A hammer for pile driving

PM 25H with longest available leader configuration and HHK 7A hammer for pile driving

### **Transport Dimension**

Minimum track width.

Standard PM 25H transport dimensions with HHK 7A hammer.

PM 25H transport dimensions with longest available leader configuration, HHK 7A hammer and side cathead.