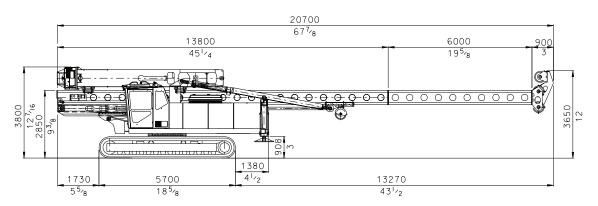

Standard PM 25H with HHK 7A hammer for pile driving

PM 25H with longest available leader configuration and HHK 7A hammer for pile driving

### **Transport Dimension**

Minimum track width.

Standard PM 25H transport dimensions with HHK 7A hammer.

PM 25H transport dimensions with longest available leader configuration, HHK 7A hammer and side cathead.