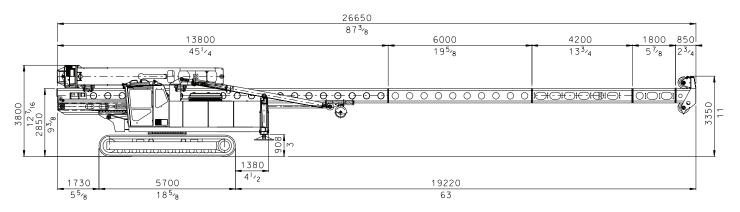

Standard PM 25H with HHK 7A hammer for pile driving

PM 25H with longest available leader configuration and HHK 7A hammer for pile driving

### **Transport Dimension**

Minimum track width.

Standard PM 25H transport dimensions with HHK 7A hammer.

PM 25H transport dimensions with longest available leader configuration, HHK 7A hammer and side cathead.